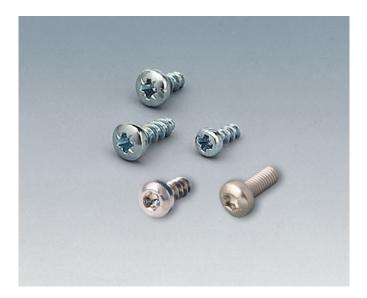

## **SCREWS**

Self-tapping screws are available for securing PCBs and mounting plates as well as components.

Installation instructions: Please note the different types of cross-head screws (PZ / PH) as well as the size of the screwdriver.

## Select Versions

A0304031 Self-tapping screws 2.2 x 5 mm (PZ1)

Self-tapping screws 2.5 x 6 mm (PZ1)

A0306031 Self-tapping screws 3 x 6 mm (PZ1)

Self-tapping screws 3 x 8 mm (PZ1)

## **SCREWS**

A0308132 Self-tapping screw 3 x 8 mm (T10) Stainless steel

A0325060 Self-tapping screw 2.5 x 6 mm (T8) Stainless steel

A0325080 Self-tapping screws 2.5 x 8 mm (PZ1)

A0330080 Screw M3 x 8 mm (T10) Stainless steel