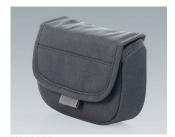

## Accessory to complete

K0300012 Shoulder strap 330 / 340 black 1600x55x5mm

K0300017 Pouch (small) 330 / 340 grey 170x120x55mm

K0300018 Pouch (transparent) 330 / 340 grey 170x120x55mm

K0300020 Pouch (double-size) 330 / 340 grey 170x220x55mm