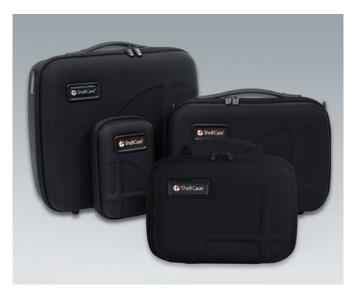

## **CARRY CASES**

The 300 series of carry cases has a modern design and offers reliable protection for your valuable equipment and accessories. They are available in 4 sizes. The choice is yours: carry cases empty or as sets with optional components for the individual partitioning of the interior according to your own requirements.

## **Select Versions**

K0300B10 Carry case 310 without handle

black 226x142x92mm

K0300B12 Carry case 310 with foam insert set

black 226x142x92mm

Carry case 310 with drawer compartment and divider

black 226x142x92mm

K0300B20 Carry case 320 with handle

black 294x240x107mm

K0300B22 Carry case 320 with foam insert set

black 294x240x107mm

K0300B23 Carry case 320 with compartment and dividers

black 294x240x107mm

K0300B30 Carry case 330 with handle

black 360x265x145mm

K0300B32 Carry case 330 with foam insert set

black 360x265x145mm

K0300B33 Carry case 330 with compartments and dividers

black 360x265x145mm

K0300B40 Carry case 340 with handle

black 410x365x150mm

K0300B42 Carry case 340 with foam insert set

black 410x365x150mm

K0300B43 Carry case 340 with compartments and dividers

black 410x365x150mm