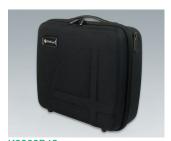

## **CARRY CASES**

The 300 series of carry cases has a modern design and offers reliable protection for your valuable equipment and accessories. They are available in 4 sizes. The choice is yours: carry cases empty or as sets with optional components for the individual partitioning of the interior according to your own requirements.

- · The carry cases consist of coated thermoformed shells for a high-quality look and feel
- Robust and durable yet light in weight, they offer easy and comfortable handling
- They can be flexibly adapted: movable and upholstered partitions with Velcro fastening for practical divisions, standardised foam inserts with a grid for individual customisation, optional Velcro pouches in a modular assembly system for easy fixing to put the interior of the cases in order
- Integrated drawer compartments are ideal for operating instructions, documents and the like everything has its place and is safely stored
- The carry cases can be fitted with logos or nameplates for your company branding (business card compartment, logo window, zipper)

## **Select Versions**

K0300B10 Carry case 310 without handle

black 226x142x92mm

K0300B12 Carry case 310 with foam insert set

black 226x142x92mm

Carry case 310 with drawer compartment and divider

black 226x142x92mm

K0300B20 Carry case 320 with handle

black 294x240x107mm

K0300B22 Carry case 320 with foam insert set

black 294x240x107mm

K0300B23 Carry case 320 with compartment and dividers

black 294x240x107mm

K0300B30 Carry case 330 with handle

black 360x265x145mm

K0300B32 Carry case 330 with foam insert set

black 360x265x145mm

K0300B33 Carry case 330 with compartments and dividers

black 360x265x145mm

K0300B40 Carry case 340 with handle

black 410x365x150mm

K0300B42 Carry case 340 with foam insert set

black 410x365x150mm

K0300B43 Carry case 340 with compartments and dividers

black 410x365x150mm