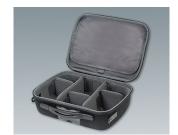

- · The carry cases consist of coated thermoformed shells for a high-quality look and feel
- Robust and durable yet light in weight, they offer easy and comfortable handling
- They can be flexibly adapted: movable and upholstered partitions with Velcro fastening for practical divisions, standardised foam inserts with a grid for individual customisation, optional Velcro pouches in a modular assembly system for easy fixing to put the interior of the cases in order
- Integrated drawer compartments are ideal for operating instructions, documents and the like everything has its place and is safely stored
- The carry cases can be fitted with logos or nameplates for your company branding (business card compartment, logo window, zipper)