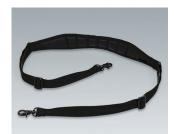

## Accessory to complete

K0300012 Shoulder strap 330 / 340 black 1600x55x5mm

K0300017 Pouch (small) 330 / 340 grey 170x120x55mm

K0300018 Pouch (transparent) 330 / 340 grey 170x120x55mm

K0300020 Pouch (double-size) 330 / 340 grey 170x220x55mm