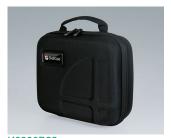

## **CARRY CASES**

The 300 series of carry cases has a modern design and offers reliable protection for your valuable equipment and accessories. They are available in 4 sizes. The choice is yours: carry cases empty or as sets with optional components for the individual partitioning of the interior according to your own requirements.

- · The carry cases consist of coated thermoformed shells for a high-quality look and feel
- Robust and durable yet light in weight, they offer easy and comfortable handling
- They can be flexibly adapted: movable and upholstered partitions with Velcro fastening for practical divisions, standardised foam inserts with a grid for individual customisation, optional Velcro pouches in a modular assembly system for easy fixing to put the interior of the cases in order
- Integrated drawer compartments are ideal for operating instructions, documents and the like everything has its place and is safely stored
- The carry cases can be fitted with logos or nameplates for your company branding (business card compartment, logo window, zipper)