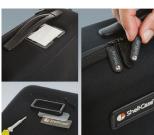

- · The carry cases consist of coated thermoformed shells for a high-quality look and feel
- Robust and durable yet light in weight, they offer easy and comfortable handling
- They can be flexibly adapted: movable and upholstered partitions with Velcro fastening for practical divisions, standardised foam inserts with a grid for individual customisation, optional Velcro pouches in a modular assembly system for easy fixing to put the interior of the cases in order
- Integrated drawer compartments are ideal for operating instructions, documents and the like everything has its place and is safely stored
- The carry cases can be fitted with logos or nameplates for your company branding (business card compartment, logo window, zipper)