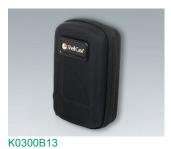

## **CARRY CASES**

The 300 series of carry cases has a modern design and offers reliable protection for your valuable equipment and accessories. They are available in 4 sizes. The choice is yours: carry cases empty or as sets with optional components for the individual partitioning of the interior according to your own requirements.

- · The carry cases consist of coated thermoformed shells for a high-quality look and feel
- Robust and durable yet light in weight, they offer easy and comfortable handling
- They can be flexibly adapted: movable and upholstered partitions with Velcro fastening for practical divisions, standardised foam inserts with a grid for individual customisation, optional Velcro pouches in a modular assembly system for easy fixing to put the interior of the cases in order
- Integrated drawer compartments are ideal for operating instructions, documents and the like everything has its place and is safely stored
- The carry cases can be fitted with logos or nameplates for your company branding (business card compartment, logo window, zipper)

## **Select Versions**

K0300B10 Carry case 310 without handle

black 226x142x92mm

K0300B12 Carry case 310 with foam insert set

black 226x142x92mm

Carry case 310 with drawer compartment and divider

black 226x142x92mm