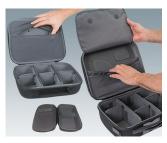

## **CARRY CASES**

The 300 series of carry cases has a modern design and offers reliable protection for your valuable equipment and accessories. They are available in 4 sizes. The choice is yours: carry cases empty or as sets with optional components for the individual partitioning of the interior according to your own requirements.

- · The carry cases consist of coated thermoformed shells for a high-quality look and feel
- Robust and durable yet light in weight, they offer easy and comfortable handling
- They can be flexibly adapted: movable and upholstered partitions with Velcro fastening for practical divisions, standardised foam inserts with a grid for individual customisation, optional Velcro pouches in a modular assembly system for easy fixing to put the interior of the cases in order
- Integrated drawer compartments are ideal for operating instructions, documents and the like everything has its place and is safely stored
- The carry cases can be fitted with logos or nameplates for your company branding (business card compartment, logo window, zipper)