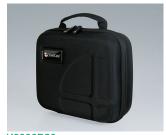

## **CARRY CASES**

The 300 series of carry cases has a modern design and offers reliable protection for your valuable equipment and accessories. They are available in 4 sizes. The choice is yours: carry cases empty or as sets with optional components for the individual partitioning of the interior according to your own requirements.

- · The carry cases consist of coated thermoformed shells for a high-quality look and feel
- Robust and durable yet light in weight, they offer easy and comfortable handling
- They can be flexibly adapted: movable and upholstered partitions with Velcro fastening for practical divisions, standardised foam inserts with a grid for individual customisation, optional Velcro pouches in a modular assembly system for easy fixing to put the interior of the cases in order
- Integrated drawer compartments are ideal for operating instructions, documents and the like everything has its place and is safely stored
- The carry cases can be fitted with logos or nameplates for your company branding (business card compartment, logo window, zipper)