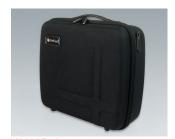

## **CARRY CASES**

The 300 series of carry cases has a modern design and offers reliable protection for your valuable equipment and accessories. They are available in 4 sizes. The choice is yours: carry cases empty or as sets with optional components for the individual partitioning of the interior according to your own requirements.

- · The carry cases consist of coated thermoformed shells for a high-quality look and feel
- Robust and durable yet light in weight, they offer easy and comfortable handling
- They can be flexibly adapted: movable and upholstered partitions with Velcro fastening for practical divisions, standardised foam inserts with a grid for individual customisation, optional Velcro pouches in a modular assembly system for easy fixing to put the interior of the cases in order
- Integrated drawer compartments are ideal for operating instructions, documents and the like everything has its place and is safely stored
- The carry cases can be fitted with logos or nameplates for your company branding (business card compartment, logo window, zipper)

## **Select Versions**

K0300B10 Carry case 310 without handle

black 226x142x92mm

K0300B12 Carry case 310 with foam insert set

black 226x142x92mm

Carry case 310 with drawer compartment and divider

black 226x142x92mm

K0300B20 Carry case 320 with handle

black 294x240x107mm

K0300B22 Carry case 320 with foam insert set

black 294x240x107mm

K0300B23 Carry case 320 with compartment and dividers

black 294x240x107mm

K0300B30 Carry case 330 with handle

black 360x265x145mm

K0300B32 Carry case 330 with foam insert set

black 360x265x145mm

K0300B33 Carry case 330 with compartments and dividers

black 360x265x145mm

K0300B40 Carry case 340 with handle

black 410x365x150mm

K0300B42 Carry case 340 with foam insert set

black 410x365x150mm

K0300B43 Carry case 340 with compartments and dividers

black 410x365x150mm