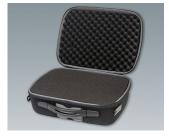

- · The carry cases consist of coated thermoformed shells for a high-quality look and feel
- Robust and durable yet light in weight, they offer easy and comfortable handling
- They can be flexibly adapted: movable and upholstered partitions with Velcro fastening for practical divisions, standardised foam inserts with a grid for individual customisation, optional Velcro pouches in a modular assembly system for easy fixing to put the interior of the cases in order
- Integrated drawer compartments are ideal for operating instructions, documents and the like everything has its place and is safely stored
- The carry cases can be fitted with logos or nameplates for your company branding (business card compartment, logo window, zipper)