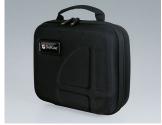

## **CARRY CASES**

The 300 series of carry cases has a modern design and offers reliable protection for your valuable equipment and accessories. They are available in 4 sizes. The choice is yours: carry cases empty or as sets with optional components for the individual partitioning of the interior according to your own requirements.

- · The carry cases consist of coated thermoformed shells for a high-quality look and feel
- Robust and durable yet light in weight, they offer easy and comfortable handling
- They can be flexibly adapted: movable and upholstered partitions with Velcro fastening for practical divisions, standardised foam inserts with a grid for individual customisation, optional Velcro pouches in a modular assembly system for easy fixing to put the interior of the cases in order
- Integrated drawer compartments are ideal for operating instructions, documents and the like everything has its place and is safely stored
- The carry cases can be fitted with logos or nameplates for your company branding (business card compartment, logo window, zipper)